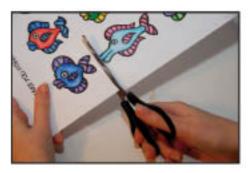

ST'EP 1: COLOUR IN TEMPLATE

STEP 3: TIE YARN ONTO A HOLE INTHE NET

STEP 2: CUT OUT FISH

STEP 4: TAPE A FISH TO THE OTHER END OF THE YARN. RE-PEAT FOR ALL THE OTHER FISH