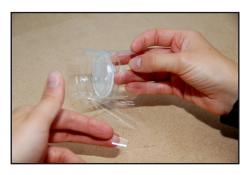

### YOU WILL NEED:

- TWO PLASTIC CUPS
- FELT PEN
- WHITE GLUE
- SCISSORS
- SELLOTAPE
- PARCEL PAPER
- BLUE TISSUE PAPER
- RED TISSUE PAPER

STEP 1: CUT OFF THE BOTTOMS
OF TWO CUPS

STEP 2: PUT THE TWO CUP BOTTOM TO BOTTOM AGAINST EACH OTHER, AND TAPE THEM TOGETHER