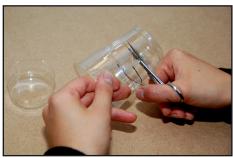

### YOU WILL NEED:

- TWO PLASTIC CUPS
- FELT PEN
- WHITE GLUE
- SCISSORS
- SELLOTAPE
- PARCEL PAPER
- BLUE TISSUE PAPER
- RED TISSUE PAPER

STEP 1: CUT OFF THE BOTTOMS
OF TWO CUPS

STEP 2: PUT THE TWO CUP BOTTOM TO BOTTOM AGAINST EACH OTHER, AND TAPE THEM TOGETHER