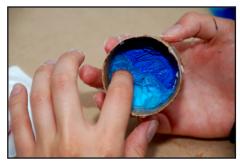

STEP 3: COVER THE OUTSIDE WITH PARCEL PAPER

STEP 4: STICK RED TISSUE PAPER INTO ONE CUP

STEP 5: TURN THE CUPS OVER AND STICK BLUE TISSUE PAPER INTO THE OTHER CUP

FOR A SHORTER SESSION: PREPARE STEPS I AND 2