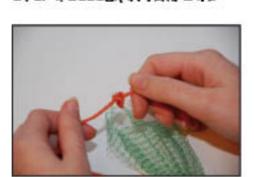

ST'EP 1: COLOUR IN TEMPLATE

STEP 3: TIE YARN ONTO A HOLE INTHE NET

STEP 2: CUT OUT FISH

STEP 4: TAPE A FISH TO THE OTHER END OF THE YARN. RE-PEAT FOR ALL THE OTHER FISH