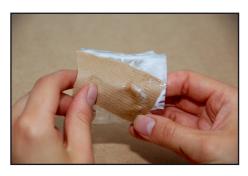

STEP 3: COVER THE OUTSIDE WITH PARCEL PAPER

STEP 4: STICK RED TISSUE PAPER INTO ONE CUP

STEP 5: TURN THE CUPS OVER AND STICK BLUE TISSUE PAPER INTO THE OTHER CUP

FOR A SHORTER SESSION: PREPARE STEPS I AND 2