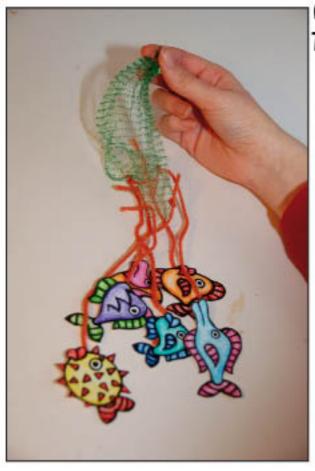

ST'EP 1: COLOUR IN TEMPLATE

STEP 3: TIE YARN ONTO A HOLE INTHE NET

STEP 2: CUT OUT FISH

STEP 4: TAPE A FISH TO THE OTHER END OF THE YARN. RE-PEAT FOR ALL THE OTHER FISH