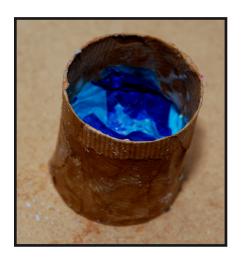

STEP 3: COVER THE OUTSIDE WITH PARCEL PAPER

STEP 4: STICK RED TISSUE PAPER INTO ONE CUP

STEP 5: TURN THE CUPS OVER AND STICK BLUE TISSUE PAPER INTO THE OTHER CUP

FOR A SHORTER SESSION: PREPARE STEPS I AND 2

JESUS GAVE THE
GUESTS AN EVEN
BETTER WINE.
WHAT JESUS GIVES IS
ALWAYS BETTER THAN
WHAT ANYONE ELSE
GIIVES