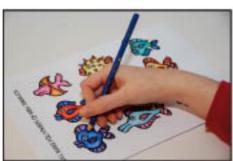

ST'EP 1: COLOUR IN TEMPLATE

STEP 3: TIE YARN ONTO A HOLE INTHE NET

STEP 2: CUT OUT FISH

STEP 4: TAPE A FISH TO THE OTHER END OF THE YARN. RE-PEAT FOR ALL THE OTHER FISH