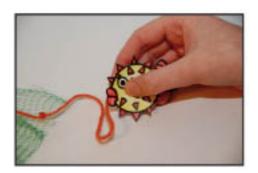

ST'EP 1: COLOUR IN TEMPLATE

STEP 3: TIE YARN ONTO A HOLE INTHE NET

STEP 2: CUT OUT FISH

STEP 4: TAPE A FISH TO THE OTHER END OF THE YARN. RE-PEAT FOR ALL THE OTHER FISH