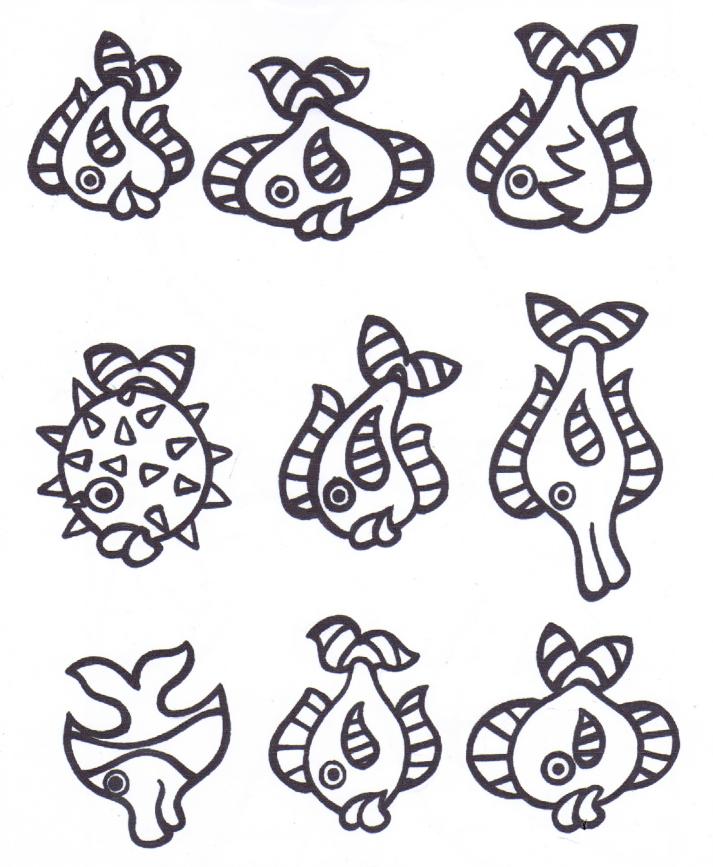

#### YOU WILL NEED:

- TEMPLATE PRINTED ONTO WHITE CARD
- COLOURED PENCILS OR FELT TIPS
- SQSSQRS
- YARN
- NET SUCH AS FRUIT NET OR FISH-NET TIGHTS OR HAIR NET
- TAPE

FOR A SHORTER SESSION: PREPARE STEP 3. FOR A SHORTER SESSION STILL: PREPARE STEP 2

ST'EP 1: COLOUR IN TEMPLATE

STEP 3: TIE YARN ONTO A HOLE INTHE NET

STEP 2: CUT OUT FISH

STEP 4: TAPE A FISH TO THE OTHER END OF THE YARN. RE-PEAT FOR ALL THE OTHER FISH