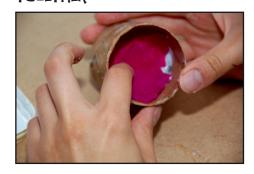

STEP 3: COVER THE OUTSIDE WITH PARCEL PAPER

STEP 4: STICK RED TISSUE PAPER INTO ONE CUP

STEP 5: TURN THE CUPS OVER AND STICK BLUE TISSUE PAPER INTO THE OTHER CUP

FOR A SHORTER SESSION: PREPARE STEPS I AND 2