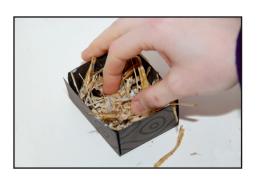

STEP 6: SCOOP IT UP AND PUSH IT INTO THE MANGER TIP: WASH YOUR HANDS AT THIS POINT

STEP 7: STICK COTTON PAD ON TOP OF THE STRAW

STEP 8: STICK BABY'S FACE ON THE TOP OF THE COTTON PAD

FOR A SHORTER SESSION: PREPARE STEPS I AND 3