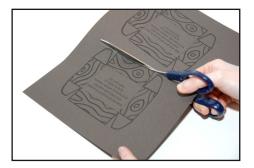

## YOU WILL NEED:

- TEMPLATE I PRINTED ONTO BROWN CARD
- TEMPLATE 2 PRINTED ONTO SKIN-COLOURED CARD
- HAY OR STRAW
- GLUE
- SCISSORS
- PAPER PLATE
- DOUBLE-SIDED TAPE OR TAPE
- COTTON PAD

STEP 1: CUT OUT CRADLE FROM TEMPLATE I

STEP 2: FOLD IT ALONG THE DOTTED LINES AND STICK IT INTO A BOX SHAPE USING THE FLAPS. USE TAPE OR DOUBLE-SIDED TAPE

STEP 3: CUT OUT A FACE FROM TEMPLATE 2

STEP 4: CUT THE SIDES OFF A ROUND COTTON PAD

STEP 5: SQUISH THE HAY OR STRAW INTO SOME GLUE ON A PAPER PLATE