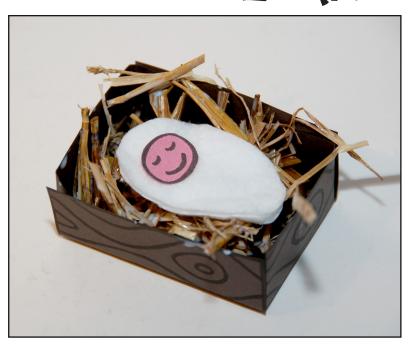

## JESUS IS BORN

## LUKE 2:1-7

## YOU WILL NEED:

- TEMPLATE I PRINTED ONTO BROWN CARD
- TEMPLATE 2 PRINTED ONTO SKIN-COLOURED CARD
- HAY OR STRAW
- GLUE
- SCISSORS
- PAPER PLATE
- DOUBLE-SIDED TAPE OR TAPE
- COTTON PAD

STEP 1: CUT OUT CRADLE FROM TEMPLATE I

STEP 2: FOLD IT ALONG THE DOTTED LINES AND STICK IT INTO A BOX SHAPE USING THE FLAPS. USE TAPE OR DOUBLE-SIDED TAPE

STEP 3: CUT OUT A FACE FROM TEMPLATE 2

STEP 4: CUT THE SIDES OFF A ROUND COTTON PAD

STEP 5: SQUISH THE HAY OR STRAW INTO SOME GLUE ON A PAPER PLATE

STEP 6: SCOOP IT UP AND PUSH IT INTO THE MANGER TIP: WASH YOUR HANDS AT THIS POINT

STEP 7: STICK COTTON PAD ON TOP OF THE STRAW

STEP 8: STICK BABY'S FACE ON THE TOP OF THE COTTON PAD

FOR A SHORTER SESSION: PREPARE STEPS I AND 3

GOD CAME
DOWN FROM
HEAVEN TO
EARTH TO
BECOME ONE OF
US AND SAVE US

Template 1

Template 2