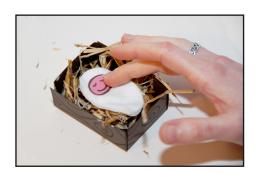

STEP 6: SCOOP IT UP AND PUSH IT INTO THE MANGER TIP: WASH YOUR HANDS AT THIS POINT

STEP 7: STICK COTTON PAD ON TOP OF THE STRAW

STEP 8: STICK BABY'S FACE ON THE TOP OF THE COTTON PAD

FOR A SHORTER SESSION: PREPARE STEPS I AND 3