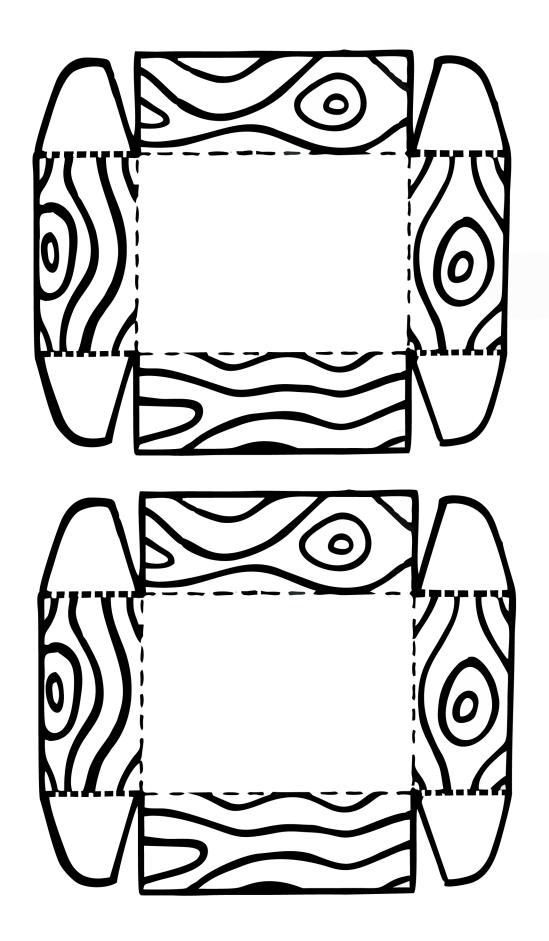

## YOU WILL NEED:

- TEMPLATE I PRINTED ONTO BROWN CARD
- TEMPLATE 2 PRINTED ONTO SKIN-COLOURED CARD
- HAY OR STRAW
- GLUE
- SCISSORS
- PAPER PLATE
- DOUBLE-SIDED TAPE OR TAPE
- COTTON PAD

STEP 1: CUT OUT CRADLE FROM TEMPLATE I

STEP 2: FOLD IT ALONG THE DOTTED LINES AND STICK IT INTO A BOX SHAPE USING THE FLAPS. USE TAPE OR DOUBLE-SIDED TAPE

STEP 3: CUT OUT A FACE FROM TEMPLATE 2

STEP 4: CUT THE SIDES OFF A ROUND COTTON PAD

STEP 5: SQUISH THE HAY OR STRAW INTO SOME GLUE ON A PAPER PLATE